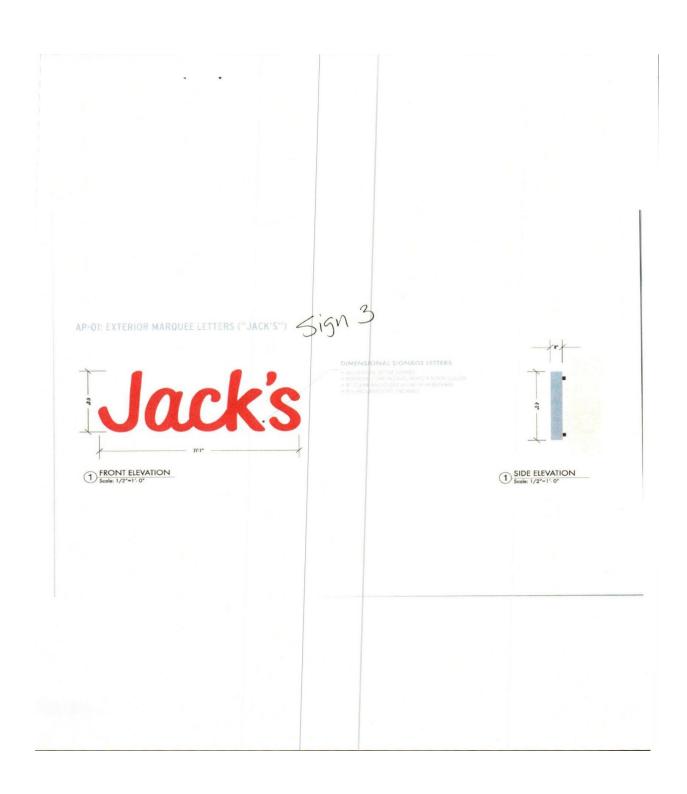

#### CASE NO. 2

Application and appeal of Pro Signs Inc. for a 223.26 square feet sign area variance from Section 25-77 (e) (1) to install 8 attached signs for a new Jack's Family Restaurant. Property is located at 3041 Highway 20 in a B-2, General Business District.

|                                                                                                                                                                           |                        | Chapter State                          |
|---------------------------------------------------------------------------------------------------------------------------------------------------------------------------|------------------------|----------------------------------------|
|                                                                                                                                                                           |                        |                                        |
| 402 Lee St NE 1st Floor Council Chamber                                                                                                                                   | 1=                     | Board of Zoning Adjustment             |
| APPLICANT: Ginger Hickey                                                                                                                                                  | ,                      | ns, Inc.                               |
| MAILING ADDR: 173 Raise Ro                                                                                                                                                | pod                    |                                        |
| CITY, STATE, ZIP: Sumiton, AL                                                                                                                                             |                        |                                        |
| PHONE: (205) 255-69                                                                                                                                                       | 116                    |                                        |
|                                                                                                                                                                           |                        |                                        |
| PROPERTY OWNER:                                                                                                                                                           | nily Bestour           | rants Lease from State Docks           |
| OWNER ADDR: 124 W. DXMON RO                                                                                                                                               | 1                      | Eight, LLC                             |
| CITY, STATE, ZIP: Birmingham.                                                                                                                                             | 1 35209 P              | PHONE: (205) 945 - 8167                |
| ADDRESS FOR APPEAL: 3041 Hwy                                                                                                                                              | 20 Deca                | atur, AL 35601                         |
|                                                                                                                                                                           | E OF APPEAL:           |                                        |
| O HOME OCCUPATION SETBACK                                                                                                                                                 | VARIANCE               | SIGN VARIANCE                          |
| USE PERMITTED ON APPEAL                                                                                                                                                   |                        | L OF ADMINISTRATIVE DECISION           |
| OTHER SURVEY FOR VARIANCES                                                                                                                                                |                        | DRAWINGS FOR VARIANCS ATTACHED         |
| *****Applicants or Duly Appointed R                                                                                                                                       |                        |                                        |
|                                                                                                                                                                           | to be heard*           |                                        |
| See attached drawings showing the family restaurants. The package include                                                                                                 |                        |                                        |
| (1) Set of "Jack's" Channel letters at 44 59                                                                                                                              | ft. (2) "POP".         | - Advertisement Frames - 15 se ft each |
| (1) 4x10 "POP" Advertisement frame -40:<br>Name - 100 5x 5+, (1) 10 diameter round<br>South" painted mural 15 L X6 H- bri<br>Applicant Name (print) Ginger Hickey 905x 61 | 58 ft, (1) Pou         | ed 10' diameter painted mural w/ tou   |
| Name - (00 55 Ft, (1) 10' diameter round                                                                                                                                  | painted mural          | I w/ "Jacks", and "ALL ABOUT 7         |
| Applicant Name (print) GIMBER Hickey 9058 F                                                                                                                               | If applicant is using  | a Office Use Received By:              |
| Signature Suiger Hickory                                                                                                                                                  | representative for the |                                        |
| Representative Name (print)                                                                                                                                               | request both signatur  | tres Hearing Date 3/24/25              |
| Signature Date 3 10 25                                                                                                                                                    | are required           | Approved Disapproved                   |
| Date 3 10 29                                                                                                                                                              |                        |                                        |
|                                                                                                                                                                           |                        |                                        |
|                                                                                                                                                                           |                        |                                        |