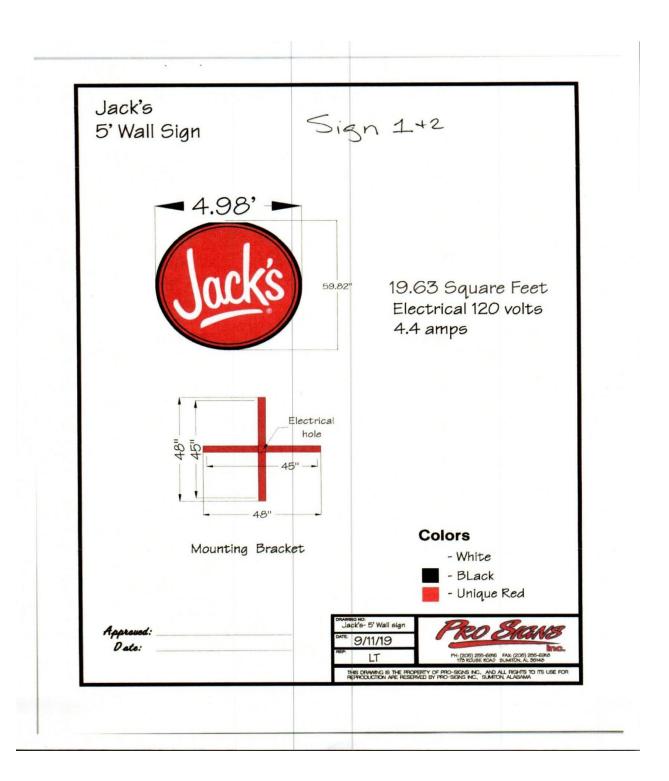

#### CASE NO. 2

Application and appeal of Pro Signs Inc. for a 223.26 square feet sign area variance from Section 25-77 (e) (1) to install 8 attached signs for a new Jack's Family Restaurant. Property is located at 3041 Highway 20 in a B-2, General Business District.

|                                                                                                                                                                           |                        | Chapter State                          |
|---------------------------------------------------------------------------------------------------------------------------------------------------------------------------|------------------------|----------------------------------------|
|                                                                                                                                                                           |                        |                                        |
| 402 Lee St NE 1st Floor Council Chamber                                                                                                                                   | 1=                     | Board of Zoning Adjustment             |
| APPLICANT: Ginger Hickey                                                                                                                                                  | ,                      | ns, Inc.                               |
| MAILING ADDR: 173 Raise Ro                                                                                                                                                | pod                    |                                        |
| CITY, STATE, ZIP: Sumiton, AL                                                                                                                                             |                        |                                        |
| PHONE: (205) 255-69                                                                                                                                                       | 116                    |                                        |
|                                                                                                                                                                           |                        |                                        |
| PROPERTY OWNER:                                                                                                                                                           | nily Bestour           | rants Lease from State Docks           |
| OWNER ADDR: 124 W. DXMON RO                                                                                                                                               | 1                      | Eight, LLC                             |
| CITY, STATE, ZIP: Birmingham.                                                                                                                                             | 1 35209 P              | PHONE: (205) 945 - 8167                |
| ADDRESS FOR APPEAL: 3041 Hwy                                                                                                                                              | 20 Deca                | atur, AL 35601                         |
|                                                                                                                                                                           | E OF APPEAL:           |                                        |
| O HOME OCCUPATION SETBACK                                                                                                                                                 | VARIANCE               | SIGN VARIANCE                          |
| USE PERMITTED ON APPEAL                                                                                                                                                   |                        | L OF ADMINISTRATIVE DECISION           |
| OTHER SURVEY FOR VARIANCES                                                                                                                                                |                        | DRAWINGS FOR VARIANCS ATTACHED         |
| *****Applicants or Duly Appointed R                                                                                                                                       |                        |                                        |
|                                                                                                                                                                           | to be heard*           |                                        |
| See attached drawings showing the family restaurants. The package include                                                                                                 |                        |                                        |
| (1) Set of "Jack's" Channel letters at 44 59                                                                                                                              | ft. (2) "POP".         | - Advertisement Frames - 15 se ft each |
| (1) 4x10 "POP" Advertisement frame -40:<br>Name - 100 5x 5+, (1) 10 diameter round<br>South" painted mural 15 L X6 H- bri<br>Applicant Name (print) Ginger Hickey 905x 61 | 58 ft, (1) Pou         | ed 10' diameter painted mural w/ tou   |
| Name - (00 55 Ft, (1) 10' diameter round                                                                                                                                  | painted mural          | I w/ "Jacks", and "ALL ABOUT 7         |
| Applicant Name (print) GIMBER Hickey 9058 F                                                                                                                               | If applicant is using  | a Office Use Received By:              |
| Signature Suiger Hickory                                                                                                                                                  | representative for the |                                        |
| Representative Name (print)                                                                                                                                               | request both signatur  | tres Hearing Date 3/24/25              |
| Signature Date 3 10 25                                                                                                                                                    | are required           | Approved Disapproved                   |
| Date 3 10 29                                                                                                                                                              |                        |                                        |
|                                                                                                                                                                           |                        |                                        |
|                                                                                                                                                                           |                        |                                        |