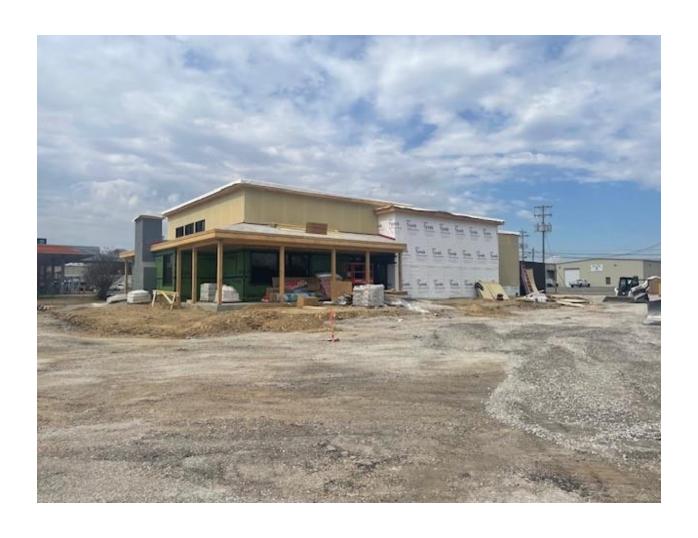

#### CASE NO. 3

Application and appeal of Jesus Delgado for a 9.5 feet front yard set-back variance from Section 25-10.9 (2) (c) to construct a covered porch 25.5 feet from the front property line. Property is located at 1308 19<sup>th</sup> Avenue SW in an R-2, Residential Single Family District.