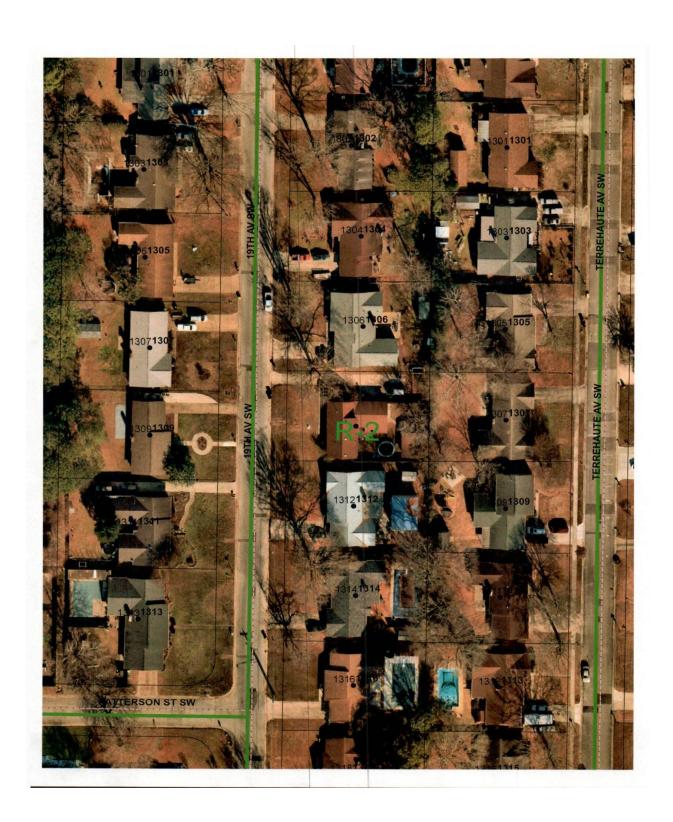

#### CASE NO. 3

Application and appeal of Jesus Delgado for a 9.5 feet front yard set-back variance from Section 25-10.9 (2) (c) to construct a covered porch 25.5 feet from the front property line. Property is located at 1308 19<sup>th</sup> Avenue SW in an R-2, Residential Single Family District.