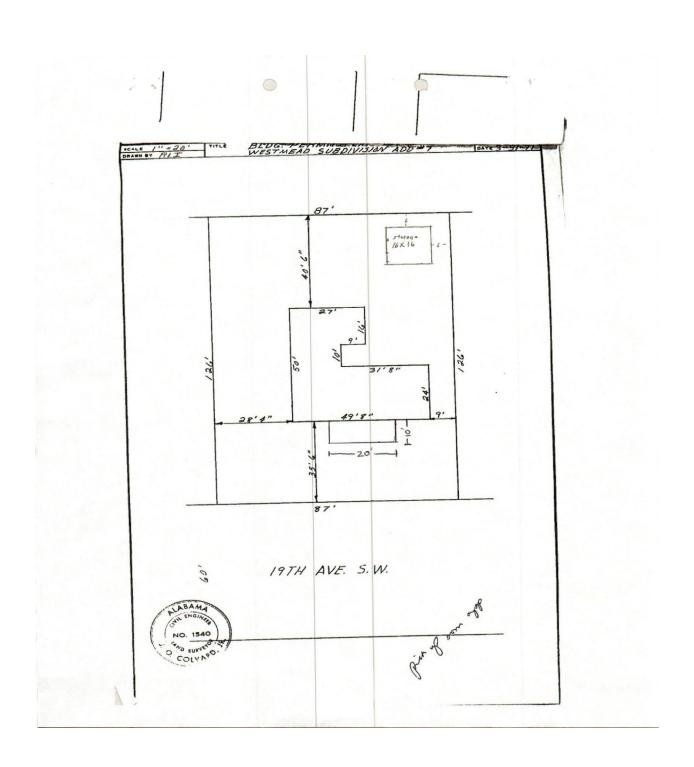

#### CASE NO. 3

Application and appeal of Jesus Delgado for a 9.5 feet front yard set-back variance from Section 25-10.9 (2) (c) to construct a covered porch 25.5 feet from the front property line. Property is located at 1308 19<sup>th</sup> Avenue SW in an R-2, Residential Single Family District.