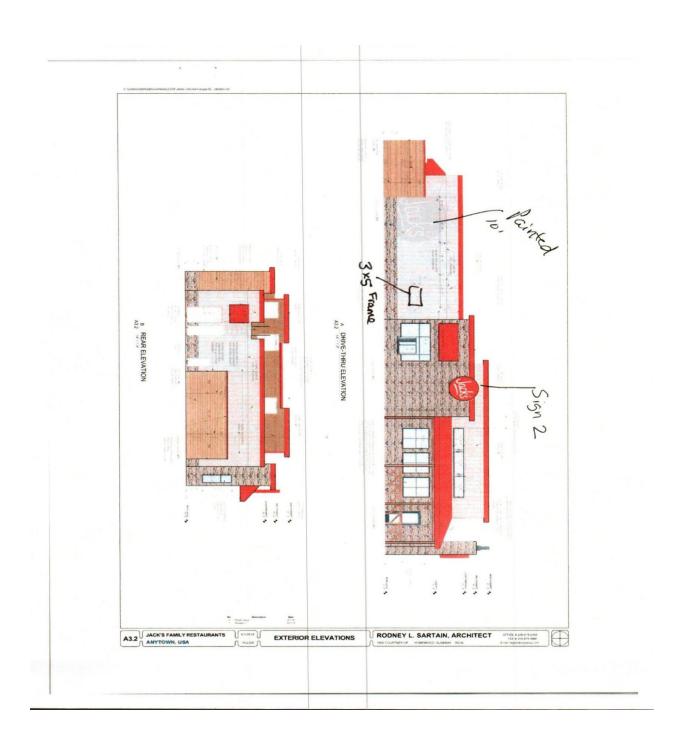

#### CASE NO. 2

Application and appeal of Pro Signs Inc. for a 223.26 square feet sign area variance from Section 25-77 (e) (1) to install 8 attached signs for a new Jack's Family Restaurant. Property is located at 3041 Highway 20 in a B-2, General Business District.

|                                                                                                                                                                           |                        | Chapter State                          |
|---------------------------------------------------------------------------------------------------------------------------------------------------------------------------|------------------------|----------------------------------------|
|                                                                                                                                                                           |                        |                                        |
| 402 Lee St NE 1st Floor Council Chamber                                                                                                                                   | 1=                     | Board of Zoning Adjustment             |
| APPLICANT: Ginger Hickey                                                                                                                                                  | ,                      | ns, Inc.                               |
| MAILING ADDR: 173 Raise Ro                                                                                                                                                | pod                    |                                        |
| CITY, STATE, ZIP: Sumiton, AL                                                                                                                                             |                        |                                        |
| PHONE: (205) 255-69                                                                                                                                                       | 116                    |                                        |
|                                                                                                                                                                           |                        |                                        |
| PROPERTY OWNER:                                                                                                                                                           | nily Bestour           | rants Lease from State Docks           |
| OWNER ADDR: 124 W. DXMON RO                                                                                                                                               | 1                      | Eight, LLC                             |
| CITY, STATE, ZIP: Birmingham.                                                                                                                                             | 1 35209 P              | PHONE: (205) 945 - 8167                |
| ADDRESS FOR APPEAL: 3041 Hwy                                                                                                                                              | 20 Deca                | atur, AL 35601                         |
|                                                                                                                                                                           | E OF APPEAL:           |                                        |
| O HOME OCCUPATION SETBACK                                                                                                                                                 | VARIANCE               | SIGN VARIANCE                          |
| USE PERMITTED ON APPEAL                                                                                                                                                   |                        | L OF ADMINISTRATIVE DECISION           |
| OTHER SURVEY FOR VARIANCES                                                                                                                                                |                        | DRAWINGS FOR VARIANCS ATTACHED         |
| *****Applicants or Duly Appointed R                                                                                                                                       |                        |                                        |
|                                                                                                                                                                           | to be heard*           |                                        |
| See attached drawings showing the family restaurants. The package include                                                                                                 |                        |                                        |
| (1) Set of "Jack's" Channel letters at 44 59                                                                                                                              | ft. (2) "POP".         | - Advertisement Frames - 15 se ft each |
| (1) 4x10 "POP" Advertisement frame -40:<br>Name - 100 5x 5+, (1) 10 diameter round<br>South" painted mural 15 L X6 H- bri<br>Applicant Name (print) Ginger Hickey 905x 61 | 58 ft, (1) Pou         | ed 10' diameter painted mural w/ tou   |
| Name - (00 55 Ft, (1) 10' diameter round                                                                                                                                  | painted mural          | I w/ "Jacks", and "ALL ABOUT 7         |
| Applicant Name (print) GIMBER Hickey 9058 F                                                                                                                               | If applicant is using  | a Office Use Received By:              |
| Signature Suiger Hickory                                                                                                                                                  | representative for the |                                        |
| Representative Name (print)                                                                                                                                               | request both signatur  | tres Hearing Date 3/24/25              |
| Signature Date 3 10 25                                                                                                                                                    | are required           | Approved Disapproved                   |
| Date 3 10 29                                                                                                                                                              |                        |                                        |
|                                                                                                                                                                           |                        |                                        |
|                                                                                                                                                                           |                        |                                        |