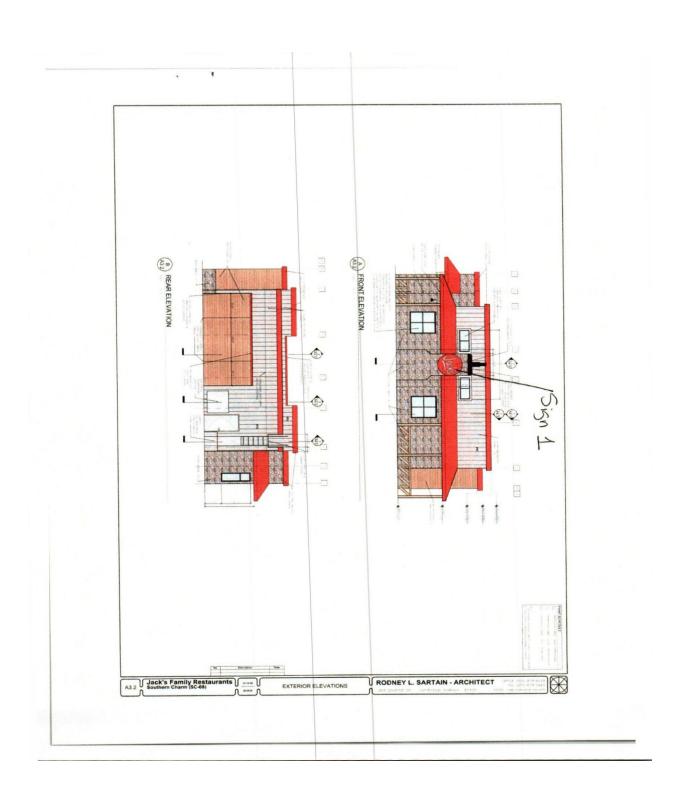

#### CASE NO. 2

Application and appeal of Pro Signs Inc. for a 223.26 square feet sign area variance from Section 25-77 (e) (1) to install 8 attached signs for a new Jack's Family Restaurant. Property is located at 3041 Highway 20 in a B-2, General Business District.

|                                                                                                                                                                           |                        | Chapter State                          |
|---------------------------------------------------------------------------------------------------------------------------------------------------------------------------|------------------------|----------------------------------------|
|                                                                                                                                                                           |                        |                                        |
| 402 Lee St NE 1st Floor Council Chamber                                                                                                                                   | 1=                     | Board of Zoning Adjustment             |
| APPLICANT: Ginger Hickey                                                                                                                                                  | ,                      | ns, Inc.                               |
| MAILING ADDR: 173 Raise Ro                                                                                                                                                | pod                    |                                        |
| CITY, STATE, ZIP: Sumiton, AL                                                                                                                                             |                        |                                        |
| PHONE: (205) 255-69                                                                                                                                                       | 116                    |                                        |
|                                                                                                                                                                           |                        |                                        |
| PROPERTY OWNER:                                                                                                                                                           | nily Bestour           | rants Lease from State Docks           |
| OWNER ADDR: 124 W. DXMON RO                                                                                                                                               | 1                      | Eight, LLC                             |
| CITY, STATE, ZIP: Birmingham.                                                                                                                                             | 1 35209 P              | PHONE: (205) 945 - 8167                |
| ADDRESS FOR APPEAL: 3041 Hwy                                                                                                                                              | 20 Deca                | atur, AL 35601                         |
|                                                                                                                                                                           | E OF APPEAL:           |                                        |
| O HOME OCCUPATION SETBACK                                                                                                                                                 | VARIANCE               | SIGN VARIANCE                          |
| USE PERMITTED ON APPEAL                                                                                                                                                   |                        | L OF ADMINISTRATIVE DECISION           |
| OTHER SURVEY FOR VARIANCES                                                                                                                                                |                        | DRAWINGS FOR VARIANCS ATTACHED         |
| *****Applicants or Duly Appointed R                                                                                                                                       |                        |                                        |
|                                                                                                                                                                           | to be heard*           |                                        |
| See attached drawings showing the family restaurants. The package include                                                                                                 |                        |                                        |
| (1) Set of "Jack's" Channel letters at 44 59                                                                                                                              | ft. (2) "POP".         | - Advertisement Frames - 15 se ft each |
| (1) 4x10 "POP" Advertisement frame -40:<br>Name - 100 5x 5+, (1) 10 diameter round<br>South" painted mural 15 L X6 H- bri<br>Applicant Name (print) Ginger Hickey 905x 61 | 58 ft, (1) Pou         | ed 10' diameter painted mural w/ tou   |
| Name - (00 55 Ft, (1) 10' diameter round                                                                                                                                  | painted mural          | I w/ "Jacks", and "ALL ABOUT 7         |
| Applicant Name (print) GIMBER Hickey 9058 F                                                                                                                               | If applicant is using  | a Office Use Received By:              |
| Signature Suiger Hickory                                                                                                                                                  | representative for the |                                        |
| Representative Name (print)                                                                                                                                               | request both signatur  | tres Hearing Date 3/24/25              |
| Signature Date 3 10 25                                                                                                                                                    | are required           | Approved Disapproved                   |
| Date 3 10 29                                                                                                                                                              |                        |                                        |
|                                                                                                                                                                           |                        |                                        |
|                                                                                                                                                                           |                        |                                        |