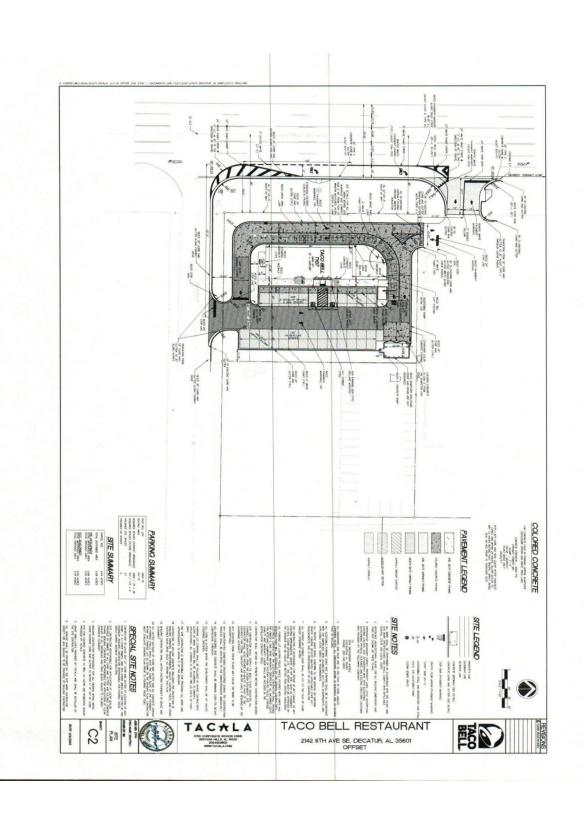

#### CASE NO. 1

Application and appeal of Tacala LLC. for a 13 space parking variance from Section 25-16 (2) (f) to provide 25 parking spaces for a new Taco Bell restaurant. Property is located at 2142 6<sup>th</sup> Avenue SE in a B-2, General Business District.

|                                                                         |                   |                              | CHANGE                                               |
|-------------------------------------------------------------------------|-------------------|------------------------------|------------------------------------------------------|
| DECATION                                                                |                   |                              | THE CHARLES THE STATE                                |
| 402 Lee St NE 1 <sup>st</sup> Floor Council Chamber                     |                   |                              | Board of Zoning Adjustment                           |
| APPLICANT: TACALA LLC.                                                  |                   |                              |                                                      |
| MAILING ADDR: 3750 CORPORATE WOO                                        | DS DRIVE          |                              |                                                      |
| CITY, STATE, ZIP: VESTAVIA HILLS, AL                                    | 35242             |                              |                                                      |
| PHONE: 205-480-2144                                                     |                   |                              |                                                      |
|                                                                         |                   |                              |                                                      |
| PROPERTY OWNER: TACALA LLC.                                             |                   |                              |                                                      |
| OWNER ADDR: 3750 CORPORATE WOO                                          | DDS DRIVE         |                              |                                                      |
| CITY, STATE, ZIP: VESTAVIA HILLS, AL, 35                                | 5242              | PHONE:2                      | 05-443-9600                                          |
| ADDRESS FOR APPEAL: 2142 6TH AVEN                                       | IUE SE, DE        | CATUR, AL 356                | 01                                                   |
| NATU                                                                    | JRE OF AF         | PEAL:                        |                                                      |
| O HOME OCCUPATION SETBA                                                 | ACK VARIANCE      | SIGN                         | /ARIANCE                                             |
| USE PERMITTED ON APPEAL                                                 |                   | APPEAL OF ADMINI             | STRATIVE DECISION                                    |
| X OTHER SURVEY FOR VARIANCE                                             | ES ATTACHED       | ○ DRAWINGS                   | FOR VARIANCS ATTACHED                                |
| *****Applicants or Duly Appointed                                       | Represer          | ntative MUST                 | be present in order                                  |
| For the ca                                                              | se to be h        | neard****                    |                                                      |
| DESCRIBE APPEAL IN DETAIL: (INCLUDE DIMENSIONS,                         |                   |                              | ADDOLLID: TYDE OF BUICINESS!                         |
| Proposed Taco Bell restaurant requires 38 parking spots pe              |                   |                              |                                                      |
| "Restaurant or eating place: One (1) parking space for each seven       |                   |                              |                                                      |
| Due to the spatial site constraints of this 0.64 ac lot, 25 part        | king spots have   | been provided. The 2         | 5 spots meets the operational                        |
| needs for this Taco Bell restaurant.                                    |                   |                              |                                                      |
|                                                                         | uire 8 parking sp | ots for this site (1 parking | space for each 125 SF seating area).                 |
| In addition, the future city zoning ordinance is proposed to only req   |                   | t is using a                 | Office Use Received By:                              |
| Applicant Name (print) WELLS HOLLADAY IV, P.E.                          |                   |                              | R-2                                                  |
| Applicant Name (print) WELLS HOLLADAY IV, P.E. Signature JW Holladay IV | representa        | tive for the                 | Zone B-2  Heaving Data 3/25/25                       |
| Applicant Name (print) WELLS HOLLADAY IV, P.E.                          | representa        | th signatures                | Zone B-2  Hearing Date 3/25/25  Approved/Disapproved |