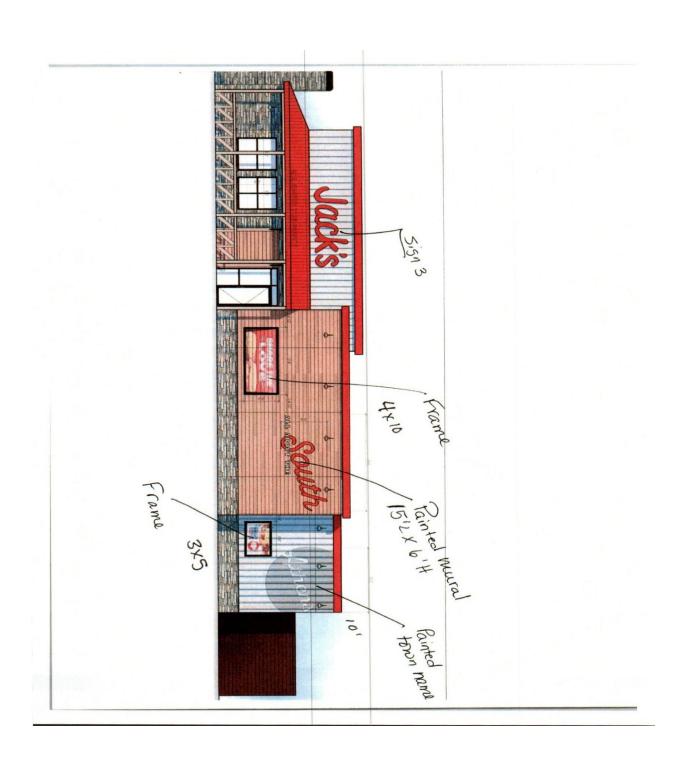

#### CASE NO. 2

Application and appeal of Pro Signs Inc. for a 223.26 square feet sign area variance from Section 25-77 (e) (1) to install 8 attached signs for a new Jack's Family Restaurant. Property is located at 3041 Highway 20 in a B-2, General Business District.

|                                                                                                                                                                           |                        | Chapter State                          |
|---------------------------------------------------------------------------------------------------------------------------------------------------------------------------|------------------------|----------------------------------------|
|                                                                                                                                                                           |                        |                                        |
| 402 Lee St NE 1st Floor Council Chamber                                                                                                                                   | 1=                     | Board of Zoning Adjustment             |
| APPLICANT: Ginger Hickey                                                                                                                                                  | ,                      | ns, Inc.                               |
| MAILING ADDR: 173 Raise Ro                                                                                                                                                | pod                    |                                        |
| CITY, STATE, ZIP: Sumiton, AL                                                                                                                                             |                        |                                        |
| PHONE: (205) 255-69                                                                                                                                                       | 116                    |                                        |
|                                                                                                                                                                           |                        |                                        |
| PROPERTY OWNER:                                                                                                                                                           | nily Bestour           | rants Lease from State Docks           |
| OWNER ADDR: 124 W. DXMON RO                                                                                                                                               | 1                      | Eight, LLC                             |
| CITY, STATE, ZIP: Birmingham.                                                                                                                                             | 1 35209 P              | PHONE: (205) 945 - 8167                |
| ADDRESS FOR APPEAL: 3041 Hwy                                                                                                                                              | 20 Deca                | atur, AL 35601                         |
|                                                                                                                                                                           | E OF APPEAL:           |                                        |
| O HOME OCCUPATION SETBACK                                                                                                                                                 | VARIANCE               | SIGN VARIANCE                          |
| USE PERMITTED ON APPEAL                                                                                                                                                   |                        | L OF ADMINISTRATIVE DECISION           |
| OTHER SURVEY FOR VARIANCES                                                                                                                                                |                        | DRAWINGS FOR VARIANCS ATTACHED         |
| *****Applicants or Duly Appointed R                                                                                                                                       |                        |                                        |
|                                                                                                                                                                           | to be heard*           |                                        |
| See attached drawings showing the family restaurants. The package include                                                                                                 |                        |                                        |
| (1) Set of "Jack's" Channel letters at 44 59                                                                                                                              | ft. (2) "POP".         | - Advertisement Frames - 15 se ft each |
| (1) 4x10 "POP" Advertisement frame -40:<br>Name - 100 5x 5+, (1) 10 diameter round<br>South" painted mural 15 L X6 H- bri<br>Applicant Name (print) Ginger Hickey 905x 61 | 58 ft, (1) Pou         | ed 10' diameter painted mural w/ tou   |
| Name - (00 55 Ft, (1) 10' diameter round                                                                                                                                  | painted mural          | I w/ "Jacks", and "ALL ABOUT 7         |
| Applicant Name (print) GIMBER Hickey 9058 F                                                                                                                               | If applicant is using  | a Office Use Received By:              |
| Signature Suiger Hickory                                                                                                                                                  | representative for the |                                        |
| Representative Name (print)                                                                                                                                               | request both signatur  | tres Hearing Date 3/24/25              |
| Signature Date 3 10 25                                                                                                                                                    | are required           | Approved Disapproved                   |
| Date 3 10 29                                                                                                                                                              |                        |                                        |
|                                                                                                                                                                           |                        |                                        |
|                                                                                                                                                                           |                        |                                        |