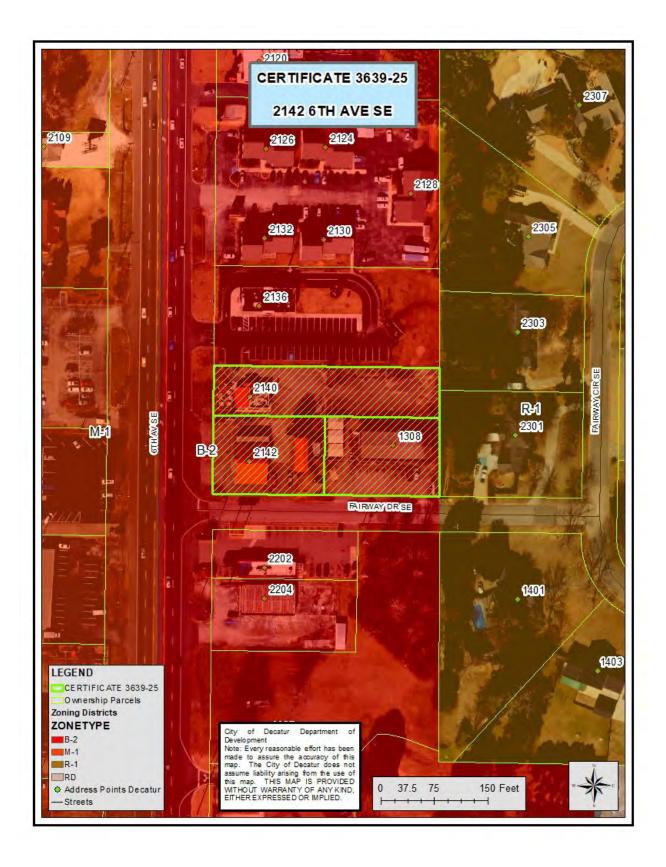

# **CERTIFICATE 3639-25**

FILE NAME OR NUMBER: Certificate 3639-25

**ACRES**: 1.29 +\- acres

**CURRENT ZONE**: B-2 (General-Business)

APPLICANT: TTL

LAND OWNER: Tacala LLC.

LOCATION AND/OR PROPERTY ADDRESS: 2142 6th Ave SE & 1308 Fairway Dr. SE

**REQUEST**: Subdivide three parcels into two

**PROPOSED LAND USE:** Commercial

**ONE DECATUR FUTURE LAND USE:** Community Commercial

ONE DECATUR STREET TYPOLOGY: Cherokee LN SE is a local street