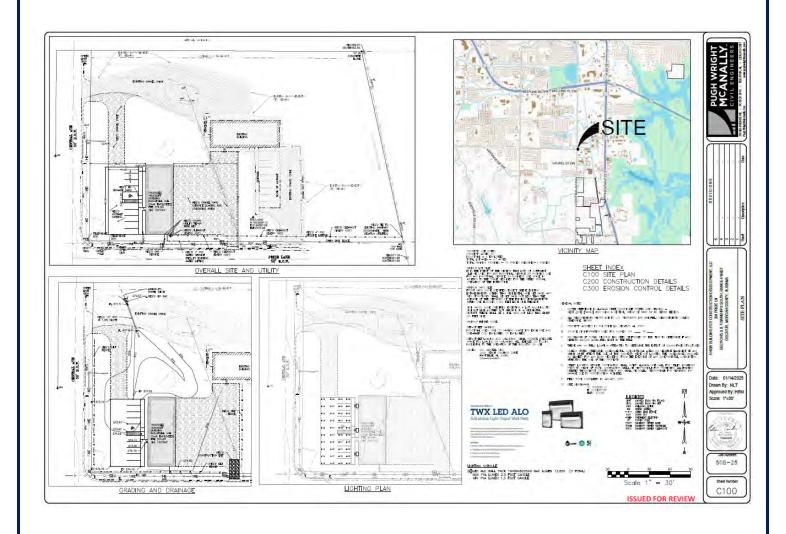

#### **SITE PLAN 699-25**

FILE NAME OR NUMBER: Site Plan 699-25

ACRES: 2.7+\- acres

**CURRENT ZONE**: M-1 (Light-Industry) **APPLICANT**: Pugh Wright McAnally

**LAND OWNER:** Darrell Sims

LOCATION AND/OR PROPERTY ADDRESS: 204 Pride Lane SW

**REQUEST**: Approve Site Plan

PROPOSED LAND USE: Industry

ONE DECATUR FUTURE LAND USE: Flex Employment Center
ONE DECATUR STREET TYPOLOGY: Pride Ln is a Local Street