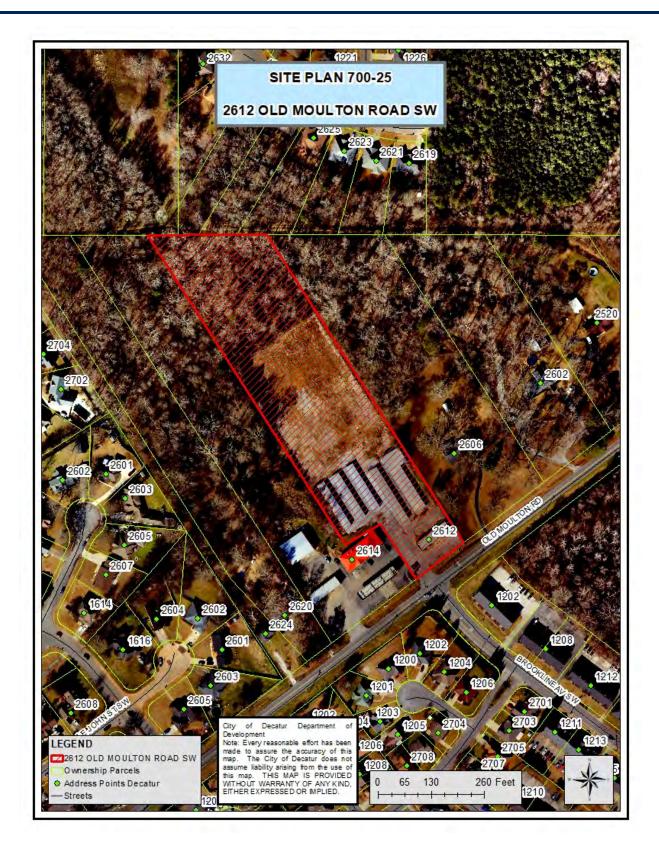

# **SITE PLAN 700-25**

FILE NAME OR NUMBER: Site Plan 700-25

ACRES: 5.2+\- acres

**CURRENT ZONE**: B-1 (Local-Shopping)

**APPLICANT**: Pugh Wright McAnally

LAND OWNER: Ali Alsamawi

LOCATION AND/OR PROPERTY ADDRESS: 2612 Old Moulton Road

**REQUEST**: Approve Site Plan

PROPOSED LAND USE: Commercial

ONE DECATUR FUTURE LAND USE: Mixed Neighborhood

ONE DECATUR STREET TYPOLOGY: Old Moulton Road SW is a Minor Arterial