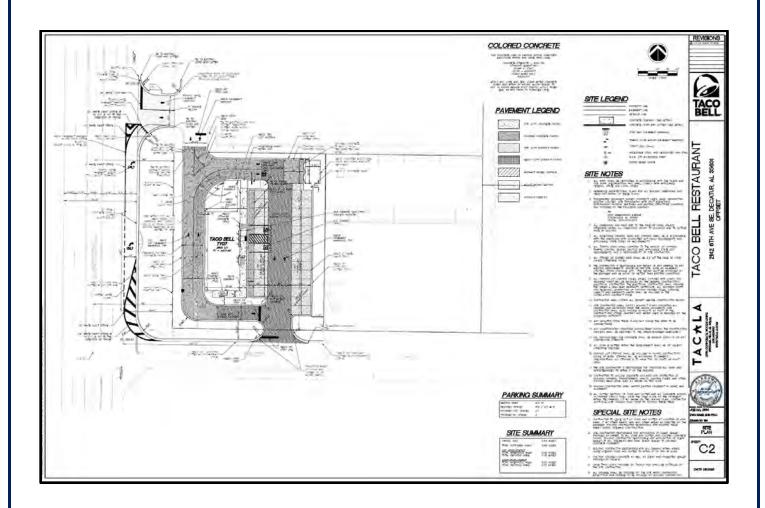

#### **SITE PLAN 698-25**

FILE NAME OR NUMBER: Site Plan 698-25

**ACRES**: 0.64+\- acres

**CURRENT ZONE**: B-2 (General-Business)

**APPLICANT**: Tacala LLC

LAND OWNER: Tacala LLC

LOCATION AND/OR PROPERTY ADDRESS: 2142 6th Ave SE & 1308 Fairway Dr. SE

**REQUEST**: Approve Site Plan

PROPOSED LAND USE: Commercial

**ONE DECATUR FUTURE LAND USE:** Community Commercial

ONE DECATUR STREET TYPOLOGY: 6th Ave SE is a Principal Arterial and Fairway Dr is a

local street