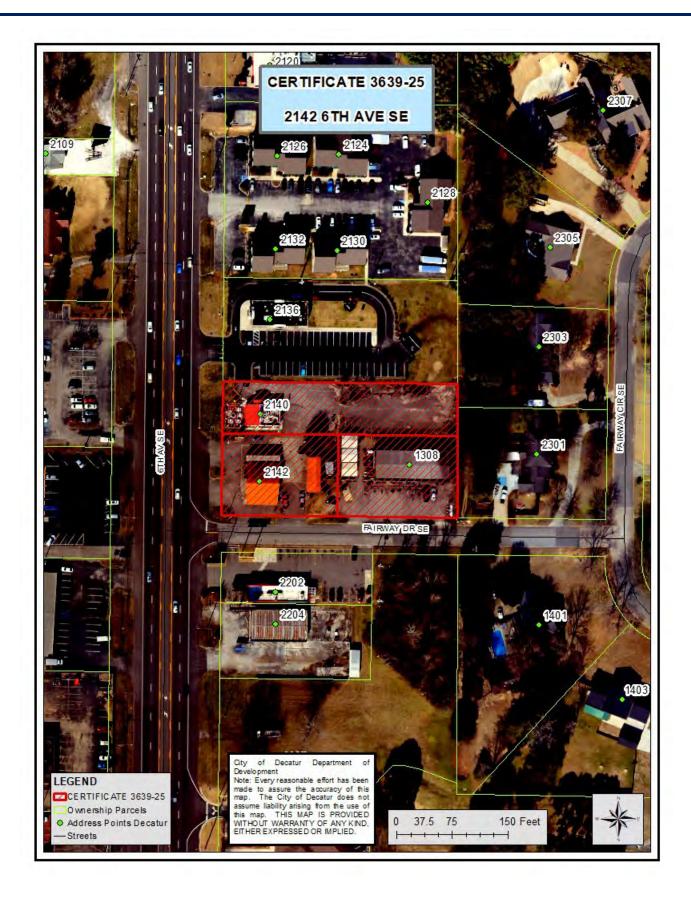

# **CERTIFICATE 3639-25**

FILE NAME OR NUMBER: Certificate 3639-25

**ACRES**: 1.29 +\- acres

**CURRENT ZONE**: B-2 (General-Business)

APPLICANT: TTL

LAND OWNER: Tacala LLC.

LOCATION AND/OR PROPERTY ADDRESS: 2142 6th Ave SE & 1308 Fairway Dr. SE

**REQUEST**: Subdivide three parcels into two

**PROPOSED LAND USE:** Commercial

**ONE DECATUR FUTURE LAND USE:** Community Commercial

ONE DECATUR STREET TYPOLOGY: Cherokee LN SE is a local street