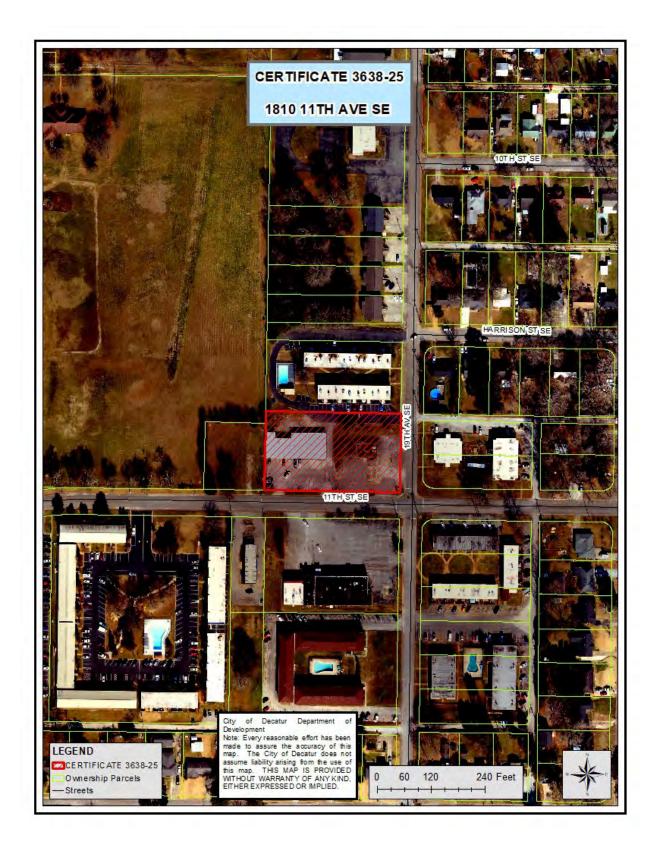

#### CERTIFICATE 3638-25

FILE NAME OR NUMBER: Certificate 3638-25

**ACRES**: 1.22 +\- acres

**CURRENT ZONE**: B-2 (General-Business)

APPLICANT: TTL

**LAND OWNER:** Suresh Patel

LOCATION AND/OR PROPERTY ADDRESS: 1810 11th Street SE

**REQUEST**: Subdivide one parcel into two

PROPOSED LAND USE: Commercial

ONE DECATUR FUTURE LAND USE: Neighborhood Commercial

ONE DECATUR STREET TYPOLOGY: 11th Street SE Collector Urban