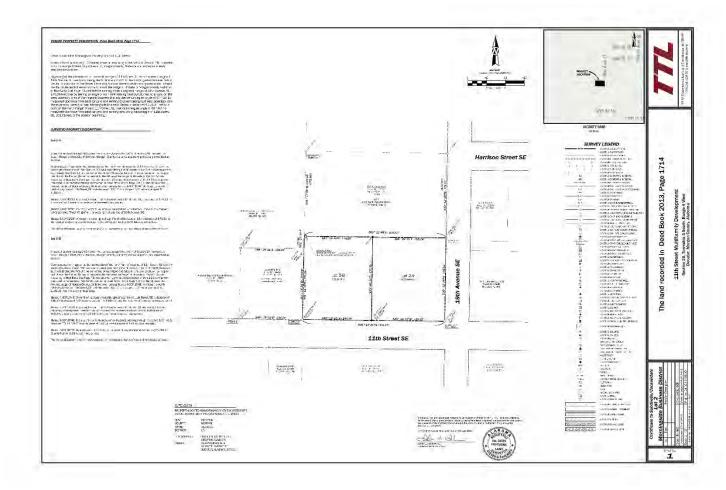

#### CERTIFICATE 3638-25

FILE NAME OR NUMBER: Certificate 3638-25

**ACRES**: 1.22 +\- acres

**CURRENT ZONE**: B-2 (General-Business)

APPLICANT: TTL

**LAND OWNER:** Suresh Patel

LOCATION AND/OR PROPERTY ADDRESS: 1810 11th Street SE

**REQUEST**: Subdivide one parcel into two

PROPOSED LAND USE: Commercial

ONE DECATUR FUTURE LAND USE: Neighborhood Commercial

ONE DECATUR STREET TYPOLOGY: 11th Street SE Collector Urban