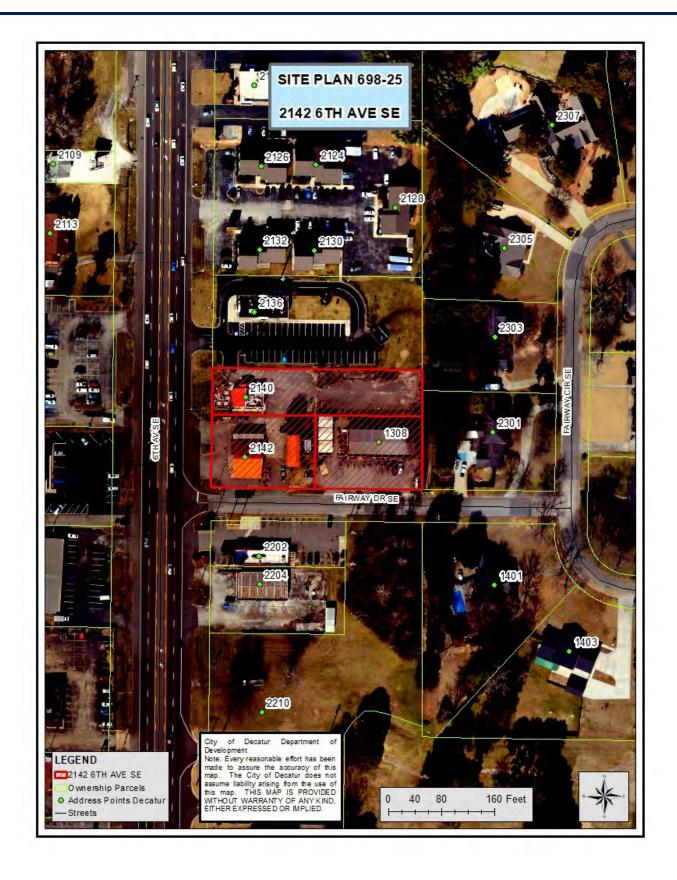

#### **SITE PLAN 698-25**

FILE NAME OR NUMBER: Site Plan 698-25

**ACRES**: 0.64+\- acres

**CURRENT ZONE**: B-2 (General-Business)

**APPLICANT**: Tacala LLC

LAND OWNER: Tacala LLC

LOCATION AND/OR PROPERTY ADDRESS: 2142 6th Ave SE & 1308 Fairway Dr. SE

**REQUEST**: Approve Site Plan

PROPOSED LAND USE: Commercial

**ONE DECATUR FUTURE LAND USE:** Community Commercial

ONE DECATUR STREET TYPOLOGY: 6th Ave SE is a Principal Arterial and Fairway Dr is a

local street