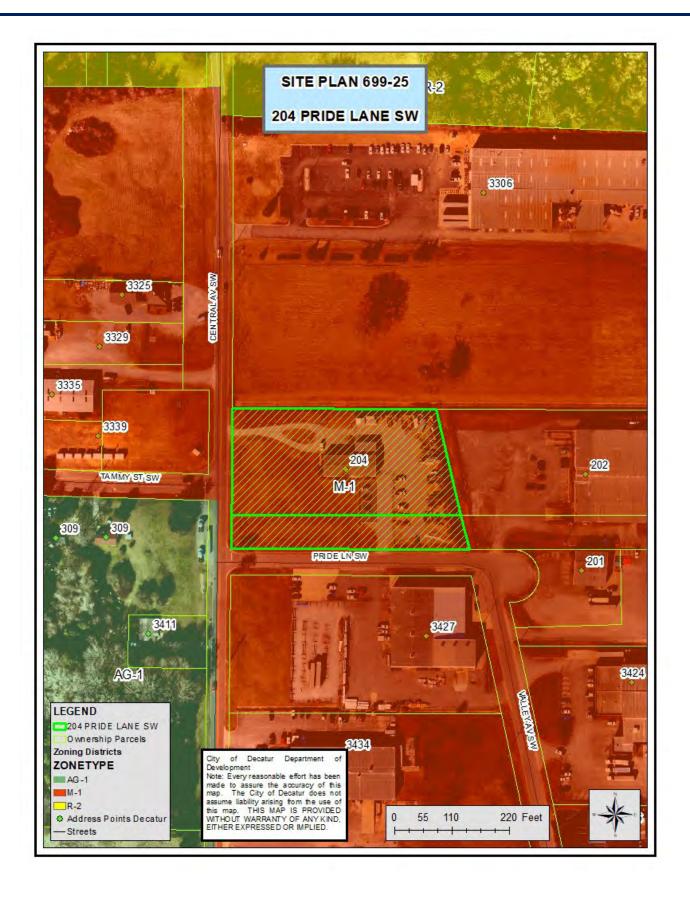

#### **SITE PLAN 699-25**

FILE NAME OR NUMBER: Site Plan 699-25

ACRES: 2.7+\- acres

**CURRENT ZONE**: M-1 (Light-Industry) **APPLICANT**: Pugh Wright McAnally

**LAND OWNER:** Darrell Sims

LOCATION AND/OR PROPERTY ADDRESS: 204 Pride Lane SW

**REQUEST**: Approve Site Plan

PROPOSED LAND USE: Industry

ONE DECATUR FUTURE LAND USE: Flex Employment Center
ONE DECATUR STREET TYPOLOGY: Pride Ln is a Local Street