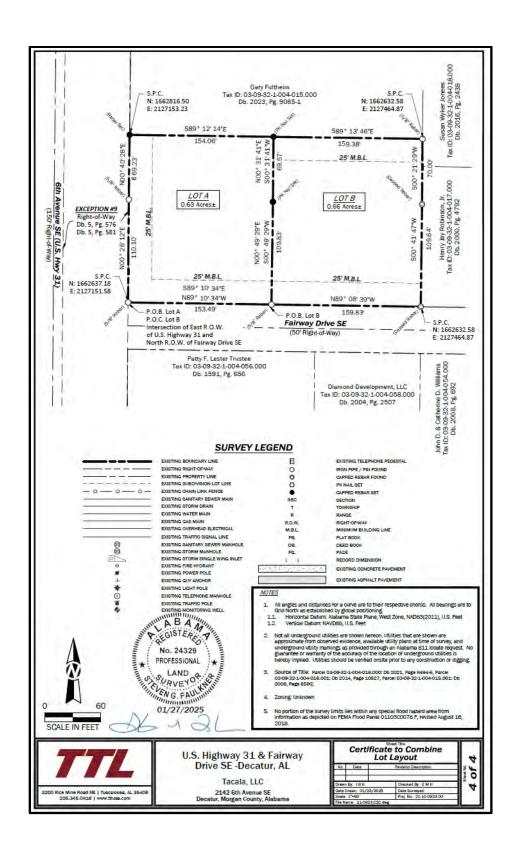

# **CERTIFICATE 3639-25**

FILE NAME OR NUMBER: Certificate 3639-25

**ACRES**: 1.29 +\- acres

**CURRENT ZONE**: B-2 (General-Business)

APPLICANT: TTL

LAND OWNER: Tacala LLC.

LOCATION AND/OR PROPERTY ADDRESS: 2142 6th Ave SE & 1308 Fairway Dr. SE

**REQUEST**: Subdivide three parcels into two

**PROPOSED LAND USE:** Commercial

**ONE DECATUR FUTURE LAND USE:** Community Commercial

ONE DECATUR STREET TYPOLOGY: Cherokee LN SE is a local street