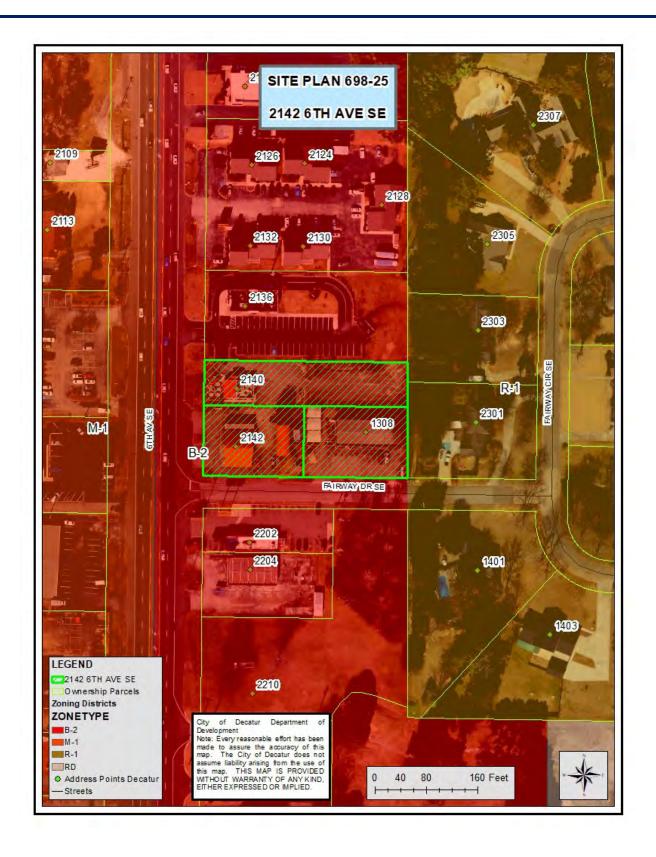

#### **SITE PLAN 698-25**

FILE NAME OR NUMBER: Site Plan 698-25

**ACRES**: 0.64+\- acres

**CURRENT ZONE**: B-2 (General-Business)

**APPLICANT**: Tacala LLC

LAND OWNER: Tacala LLC

LOCATION AND/OR PROPERTY ADDRESS: 2142 6th Ave SE & 1308 Fairway Dr. SE

**REQUEST**: Approve Site Plan

PROPOSED LAND USE: Commercial

**ONE DECATUR FUTURE LAND USE:** Community Commercial

ONE DECATUR STREET TYPOLOGY: 6th Ave SE is a Principal Arterial and Fairway Dr is a

local street