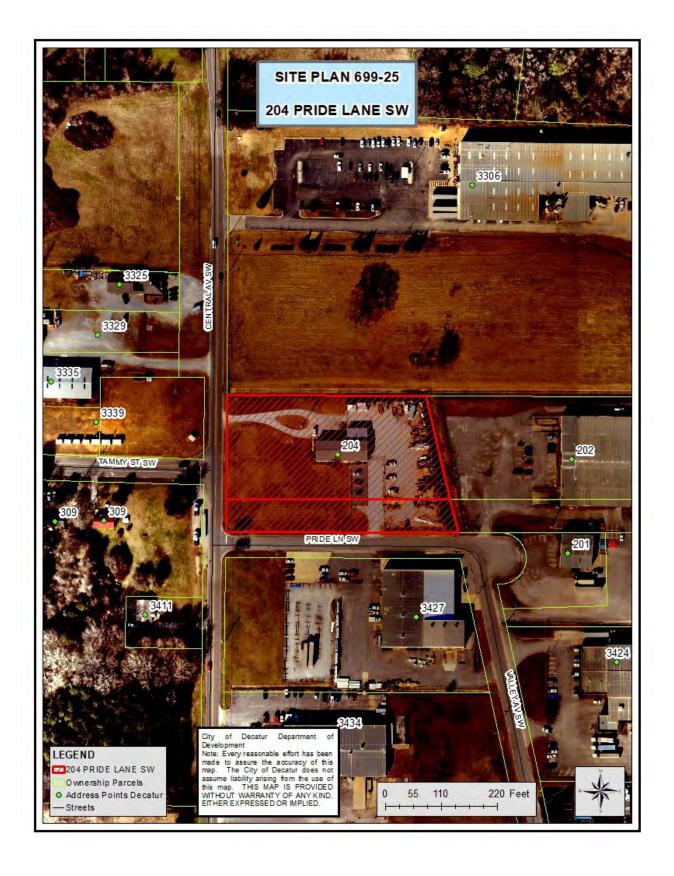

#### **SITE PLAN 699-25**

FILE NAME OR NUMBER: Site Plan 699-25

ACRES: 2.7+\- acres

**CURRENT ZONE**: M-1 (Light-Industry) **APPLICANT**: Pugh Wright McAnally

**LAND OWNER:** Darrell Sims

LOCATION AND/OR PROPERTY ADDRESS: 204 Pride Lane SW

**REQUEST**: Approve Site Plan

PROPOSED LAND USE: Industry

ONE DECATUR FUTURE LAND USE: Flex Employment Center
ONE DECATUR STREET TYPOLOGY: Pride Ln is a Local Street