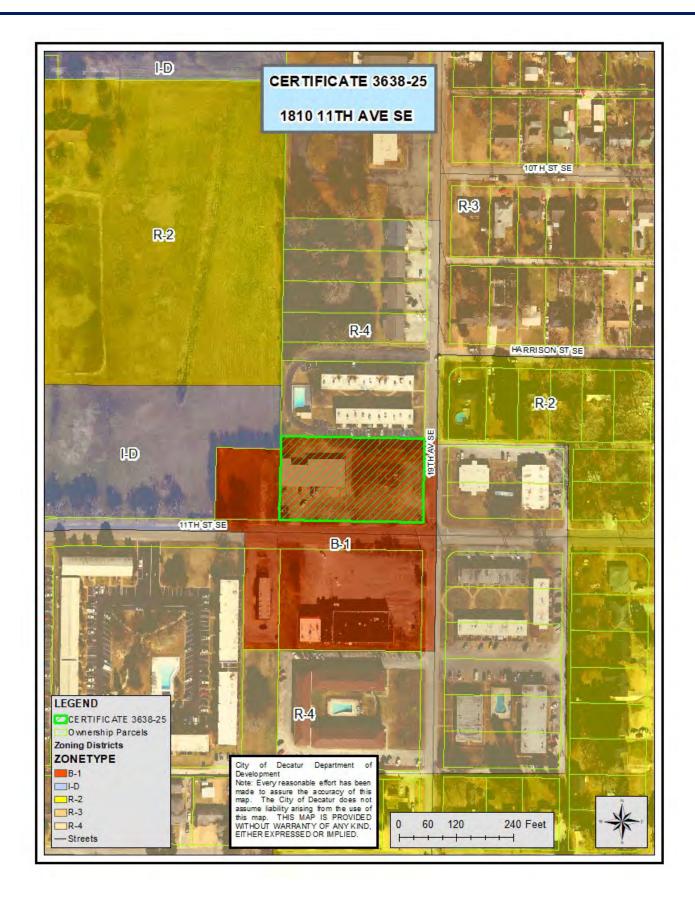

#### CERTIFICATE 3638-25

FILE NAME OR NUMBER: Certificate 3638-25

**ACRES**: 1.22 +\- acres

**CURRENT ZONE**: B-2 (General-Business)

APPLICANT: TTL

**LAND OWNER:** Suresh Patel

LOCATION AND/OR PROPERTY ADDRESS: 1810 11th Street SE

**REQUEST**: Subdivide one parcel into two

PROPOSED LAND USE: Commercial

ONE DECATUR FUTURE LAND USE: Neighborhood Commercial

ONE DECATUR STREET TYPOLOGY: 11th Street SE Collector Urban