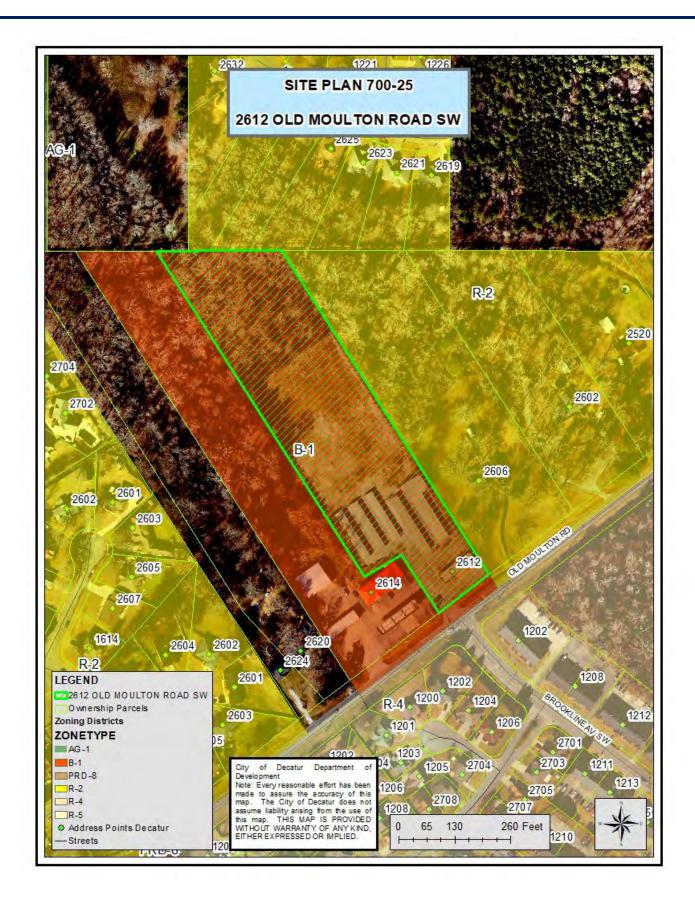

# **SITE PLAN 700-25**

FILE NAME OR NUMBER: Site Plan 700-25

ACRES: 5.2+\- acres

**CURRENT ZONE**: B-1 (Local-Shopping)

**APPLICANT**: Pugh Wright McAnally

LAND OWNER: Ali Alsamawi

LOCATION AND/OR PROPERTY ADDRESS: 2612 Old Moulton Road

**REQUEST**: Approve Site Plan

PROPOSED LAND USE: Commercial

ONE DECATUR FUTURE LAND USE: Mixed Neighborhood

ONE DECATUR STREET TYPOLOGY: Old Moulton Road SW is a Minor Arterial