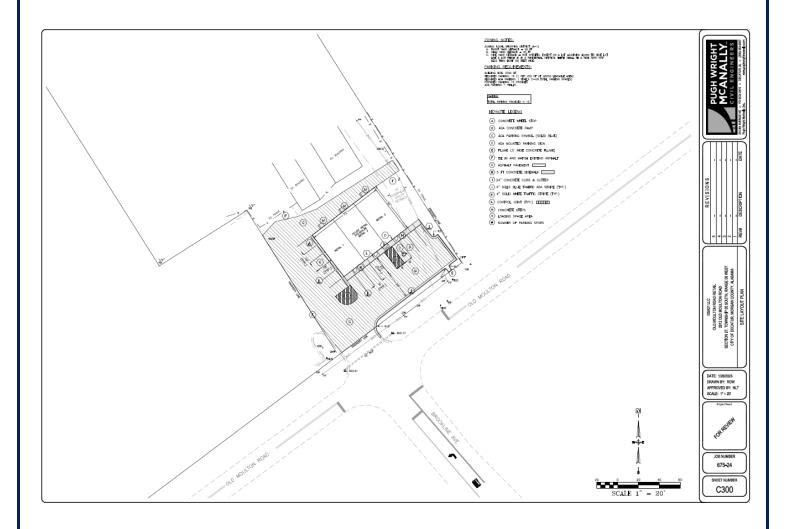

# **SITE PLAN 700-25**

FILE NAME OR NUMBER: Site Plan 700-25

ACRES: 5.2+\- acres

**CURRENT ZONE**: B-1 (Local-Shopping)

**APPLICANT**: Pugh Wright McAnally

LAND OWNER: Ali Alsamawi

LOCATION AND/OR PROPERTY ADDRESS: 2612 Old Moulton Road

**REQUEST**: Approve Site Plan

PROPOSED LAND USE: Commercial

ONE DECATUR FUTURE LAND USE: Mixed Neighborhood

ONE DECATUR STREET TYPOLOGY: Old Moulton Road SW is a Minor Arterial