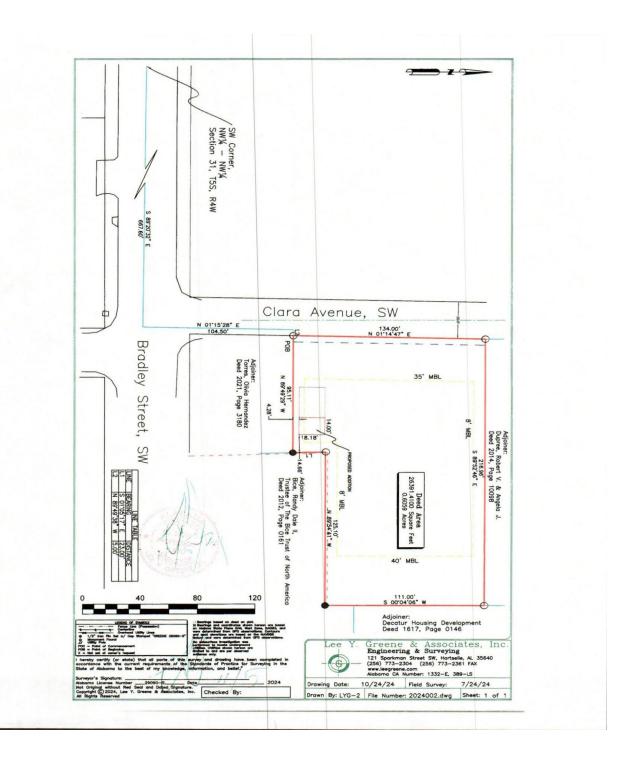

#### CASE NO. 1

Application and appeal of Jesus Perez for:

- (1) a 5.14 feet rear yard set-back from Section 25-11
- (2) and a 3.72 feet side yard set-back variance from Section 25-11

to construct an addition for a commercial business located at 2130 Clara Avenue SW. Property is located in a B-1, Local Shopping District.

CASE NO. 1 2130 CLARA AVE. SW

Survey

| *                                                                                                                                                                                                                                                                                                            |                                                                                                                                                                             |                                                                                                                                                                      |                                                                                                               |                                                                            |
|--------------------------------------------------------------------------------------------------------------------------------------------------------------------------------------------------------------------------------------------------------------------------------------------------------------|-----------------------------------------------------------------------------------------------------------------------------------------------------------------------------|----------------------------------------------------------------------------------------------------------------------------------------------------------------------|---------------------------------------------------------------------------------------------------------------|----------------------------------------------------------------------------|
|                                                                                                                                                                                                                                                                                                              | 111 111                                                                                                                                                                     | P                                                                                                                                                                    | P                                                                                                             | 188880                                                                     |
| DECATU                                                                                                                                                                                                                                                                                                       | R                                                                                                                                                                           | and the set Green                                                                                                                                                    | of Orly on a CHARN                                                                                            | ING SCALE                                                                  |
| 402 Lee St NE 1 <sup>st</sup> Floor Council Chambe                                                                                                                                                                                                                                                           | r                                                                                                                                                                           |                                                                                                                                                                      | Board                                                                                                         | of Zoning Adjustmen                                                        |
| APPLICANT: Winston Fra                                                                                                                                                                                                                                                                                       | E                                                                                                                                                                           |                                                                                                                                                                      |                                                                                                               |                                                                            |
| MAILING ADDR: 3116 See                                                                                                                                                                                                                                                                                       | a Road, Suba                                                                                                                                                                | eA                                                                                                                                                                   |                                                                                                               |                                                                            |
| CITY, STATE, ZIP: Decorus,                                                                                                                                                                                                                                                                                   | AL 35603                                                                                                                                                                    |                                                                                                                                                                      |                                                                                                               |                                                                            |
| PHONE: 256-353-5759                                                                                                                                                                                                                                                                                          |                                                                                                                                                                             |                                                                                                                                                                      |                                                                                                               |                                                                            |
|                                                                                                                                                                                                                                                                                                              |                                                                                                                                                                             |                                                                                                                                                                      |                                                                                                               |                                                                            |
| PROPERTY OWNER: Bran                                                                                                                                                                                                                                                                                         | Latt Anto 5                                                                                                                                                                 | ME TA                                                                                                                                                                |                                                                                                               |                                                                            |
| OWNER ADDR: 3305 4                                                                                                                                                                                                                                                                                           |                                                                                                                                                                             |                                                                                                                                                                      |                                                                                                               |                                                                            |
| CITY, STATE, ZIP:                                                                                                                                                                                                                                                                                            |                                                                                                                                                                             |                                                                                                                                                                      | ONE: 26-3                                                                                                     | 7 715 1                                                                    |
| CITT, STATE, ZIP:                                                                                                                                                                                                                                                                                            | 200 300                                                                                                                                                                     | <u> </u> РП                                                                                                                                                          | UNE: 26-3                                                                                                     | 121                                                                        |
| ADDRESS FOR APPEAL:                                                                                                                                                                                                                                                                                          | 3326 HWY 3                                                                                                                                                                  | 31 S. Dece                                                                                                                                                           | nr, AL 3560                                                                                                   | 3                                                                          |
|                                                                                                                                                                                                                                                                                                              |                                                                                                                                                                             | OF APPEAL:                                                                                                                                                           | ,                                                                                                             |                                                                            |
|                                                                                                                                                                                                                                                                                                              |                                                                                                                                                                             |                                                                                                                                                                      | SIGN VARIANCE                                                                                                 |                                                                            |
|                                                                                                                                                                                                                                                                                                              |                                                                                                                                                                             | $\smile$                                                                                                                                                             | FADMINISTRATIVE                                                                                               | DECISION                                                                   |
|                                                                                                                                                                                                                                                                                                              | OR VARIANCES ATT                                                                                                                                                            | ACHED D                                                                                                                                                              | RAWINGS FOR VARI                                                                                              |                                                                            |
|                                                                                                                                                                                                                                                                                                              |                                                                                                                                                                             | _                                                                                                                                                                    |                                                                                                               |                                                                            |
| *****Applicants or Duly Ap                                                                                                                                                                                                                                                                                   |                                                                                                                                                                             | _                                                                                                                                                                    | MUST be pre                                                                                                   | sent in order                                                              |
| *****Applicants or Duly Ap                                                                                                                                                                                                                                                                                   |                                                                                                                                                                             | resentative                                                                                                                                                          |                                                                                                               | sent in order                                                              |
| *****Applicants or Duly Ap<br>Fc<br>DESCRIBE APPEAL IN DETAIL: (INCLUDE                                                                                                                                                                                                                                      | pointed Rep<br>or the case to<br>DIMENSIONS, # FT FOR                                                                                                                       | resentative                                                                                                                                                          | ***<br>ARKING; HARDSHIP; T                                                                                    | PE OF BUSINESS)                                                            |
| *****Applicants or Duly Ap<br>Fo<br>DESCRIBE APPEAL IN DETAIL: (INCLUDE<br>Forming Case Allors 22                                                                                                                                                                                                            | pointed Rep<br>or the case to<br>DIMENSIONS, # FT FOF                                                                                                                       | resentative<br>be heard**<br>rvariances; # For P                                                                                                                     | ***<br>ARKING; HARDSHIP; T                                                                                    | YPE OF BUSINESS)                                                           |
| *****Applicants or Duly Ap<br>FC<br>DESCRIBE APPEAL IN DETAIL: (INCLUDE<br>EATHING Case Allows 22'<br>New SEN 15 20' OAH,<br>but which the Allows (                                                                                                                                                          | pointed Rep<br>or the case to<br>DIMENSIONS, # FT FOF<br>Height 4 12<br>Measuring 130<br>Huight Sug 2.                                                                      | resentative<br>be heard**<br>r variances; # for p<br>SF for Fact<br>Se for Fact                                                                                      | ***<br>ARKING; HARDSHIP; T<br>Doalership Si<br>E, Exceeding                                                   | (PE OF BUSINESS)<br>a By the Rose<br>the alloted by                        |
| ***** Applicants or Duly Ap<br>For<br>DESCRIBE APPEAL IN DETAIL: (INCLUDE<br>Frithing Case Allors 22'<br>New SEN is 20' OAH,<br>but which the Allord I<br>Appen & For the e                                                                                                                                  | pointed Rep<br>or the case to<br>dimensions, # FT FOF<br>Height # 12<br>Measuring 130<br>Huight by 2.                                                                       | resentative<br>be heard**<br>r variances; # FOR P<br>Ca SF for<br>SF for Fact<br>feat                                                                                | ***<br>ARKING; HARDSHIP; T<br>Doalership Si<br>E, Exceeding                                                   | (PE OF BUSINESS)<br>a By the Rose<br>the alloted by                        |
| *****Applicants or Duly Ap<br>FC<br>DESCRIBE APPEAL IN DETAIL: (INCLUDE<br>EATHING Case Allows 22'<br>New SEN 15 20' OAH,<br>but which the Allows (                                                                                                                                                          | pointed Rep<br>or the case to<br>dimensions, # FT FOF<br>Height # 12<br>Measuring 130<br>Huight by 2.                                                                       | resentative<br>be heard**<br>r variances; # FOR P<br>Ca SF for<br>SF for Fact<br>feat                                                                                | ***<br>ARKING; HARDSHIP; T<br>Doalership Si<br>E, Exceeding                                                   | (PE OF BUSINESS)<br>a By the Rose<br>the alloted by                        |
| ***** Applicants or Duly Ap<br>FC<br>DESCRIBE APPEAL IN DETAIL: (INCLUDE<br>FRAMMY Case Mores 22'<br>New SEN 15 20' OAH,<br>but what the Allord 1<br>Appen 15 For the e<br>See Sign Instrumbion                                                                                                              | pointed Rep<br>or the case to<br>DIMENSIONS, # FT FOF<br>Height + 12<br>Measuring 132<br>Hight by 2.<br>Hight by 2.<br>Hight by 2.<br>High 105F<br>From Kip                 | resentative<br>be heard**<br>r variances; # FOR P<br>Ca SF for<br>SF for Fact<br>feat                                                                                | ***<br>ARKING; HARDSHIP; TO<br>Dealership Si<br>E, Exceeding<br>E of the S<br>Office U                        | rpe of BUSINESS)<br>Sa By the Rose<br>the alloted by<br>Jse Received By:   |
| ***** Applicants or Duly Ap<br>For<br>DESCRIBE APPEAL IN DETAIL: (INCLUDE<br>Engling Case Milens 22'<br>New son is 20' OAH,<br>but which the Atland of<br>Apple to for the e<br>See Sign intermediate<br>Applicant Name (print) Winsten Free<br>Signature Wint St                                            | pointed Rep<br>or the case to<br>DIMENSIONS, # FT FOF<br>Hoist + 12<br>Measuring 130<br>Huist by 2.<br>Har 105F<br>From Kin                                                 | resentative<br>b be heard**<br>R VARIANCES; # FOR P.<br>20 SF for<br>SF for For<br>SF for For<br>Den the FRE<br>Den the FRE                                          | ***<br>ARKING; HARDSHIP; T<br>Dodership Si<br>E, Exceeding<br>E of the S                                      | rpe of BUSINESS)<br>Sa By the Rose<br>the alloted by<br>Jse Received By:   |
| *****Applicants or Duly Ap<br>FC<br>DESCRIBE APPEAL IN DETAIL: (INCLUDE<br>FATTING Case Allors 22'<br>New son is 20' 0A4, 1<br>but which the Allord I<br>Afform 5 for the e<br>Sec Sign Instrumetor<br>Applicant Name (print) Winston Fore<br>Signature Wint Str<br>Representative Name (print) Winston Fore | pointed Repu<br>or the case to<br>DIMENSIONS, # FT FOR<br>Height # 12<br>Measuring 132<br>Height Day 2.<br>Ma 105F<br>From Kin<br>If a                                      | resentative<br>b be heard**<br>R VARIANCES; # FOR P.<br>SF for For<br>SF for For<br>SF for For<br>SF for For<br>applicant is using a                                 | ***<br>ARKING; HARDSHIP; T<br>Doclarship Si<br>E, Eccerding<br>E of the S<br>Office U<br>Zone                 | rpe of BUSINESS)<br>Sa By the Rose<br>the alloted by<br>Jse Received By:   |
| ***** Applicants or Duly Ap<br>FC<br>DESCRIBE APPEAL IN DETAIL: (INCLUDE<br>FRAMMY Case Mores 22'<br>New SEN 15 20' OAH,<br>but what the Allord 1<br>Appen 15 For the e<br>See Sign Instrumbion                                                                                                              | pointed Repu<br>or the case to<br>DIMENSIONS, # FT FOF<br>Height 12<br>Measuring 132<br>Hight by 2.<br>Hight by 2.<br>Hight by 2.<br>Hight by 2.<br>Hight by 1.<br>From Kip | resentative<br>be heard**<br>r VARIANCES; # FOR P.<br>20 SF for For<br>SF for For<br>50 the<br>for the<br>20 the Fre<br>applicant is using a<br>presentative for the | ***<br>ARKING; HARDSHIP; TO<br>Delership Si<br>E, Exceeding<br>E of the Si<br>Office I<br>Zone _<br>S Hearing | (PE OF BUSINESS)<br>(N) dry dry Rose<br>the alloted by<br>Jse Received By: |