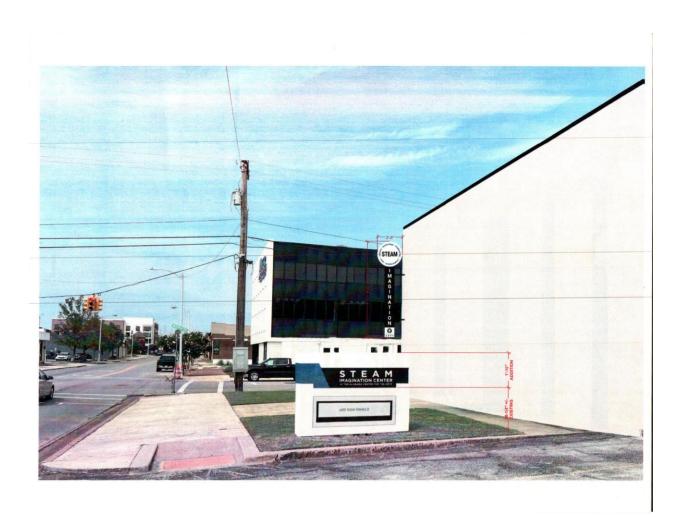

#### CASE NO. 2

Application and appeal of Bruce Causey for a:

- (1) 28.66 square feet sign area variance from Section 25-78 (d)
- (2) 2.83 feet sign height variance from Section 25-78 (d)

to install a sign located at 402 Moulton Street E. Property is located in a B-2, General Business District.