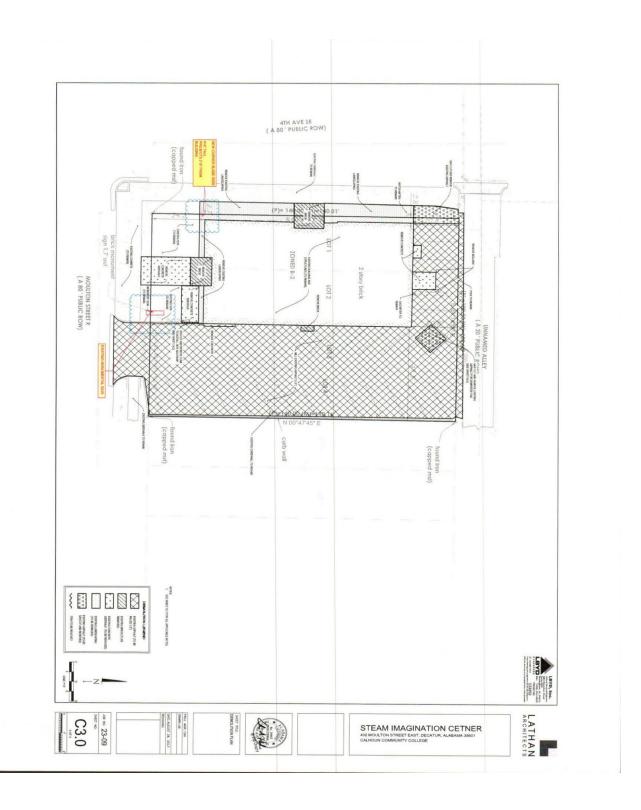

#### CASE NO. 2

Application and appeal of Bruce Causey for a:

- (1) 28.66 square feet sign area variance from Section 25-78 (d)
- (2) 2.83 feet sign height variance from Section 25-78 (d)

to install a sign located at 402 Moulton Street E. Property is located in a B-2, General Business District.