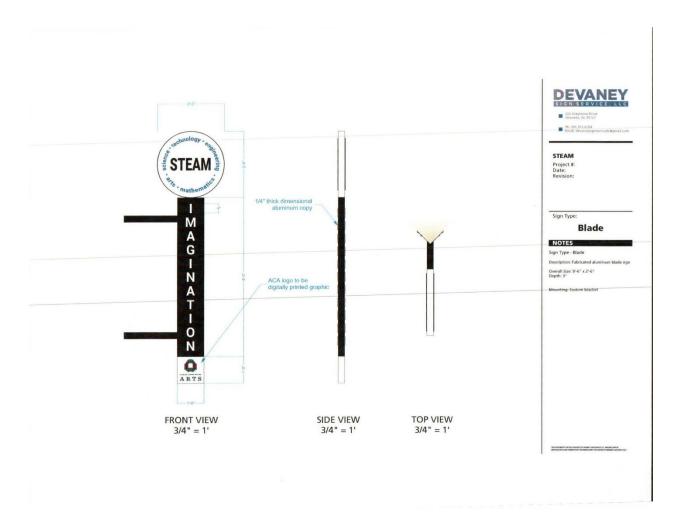

#### CASE NO. 2

Application and appeal of Bruce Causey for a:

- (1) 28.66 square feet sign area variance from Section 25-78 (d)
- (2) 2.83 feet sign height variance from Section 25-78 (d)

to install a sign located at 402 Moulton Street E. Property is located in a B-2, General Business District.