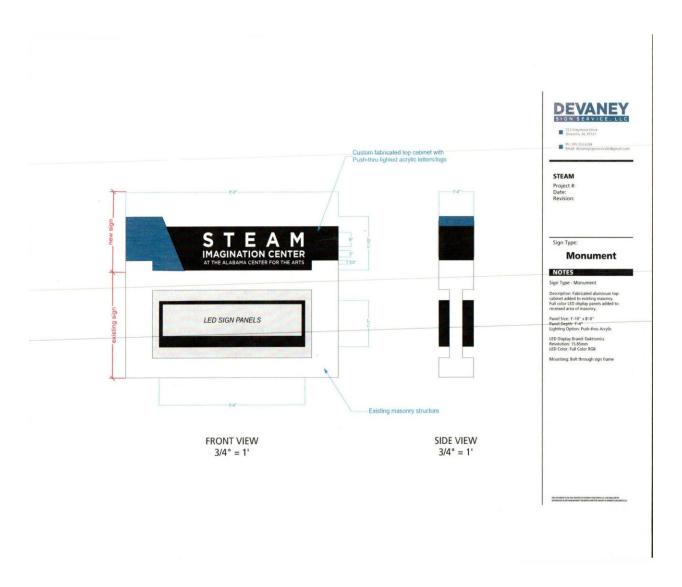

#### CASE NO. 2

Application and appeal of Bruce Causey for a:

- (1) 28.66 square feet sign area variance from Section 25-78 (d)
- (2) 2.83 feet sign height variance from Section 25-78 (d)

to install a sign located at 402 Moulton Street E. Property is located in a B-2, General Business District.