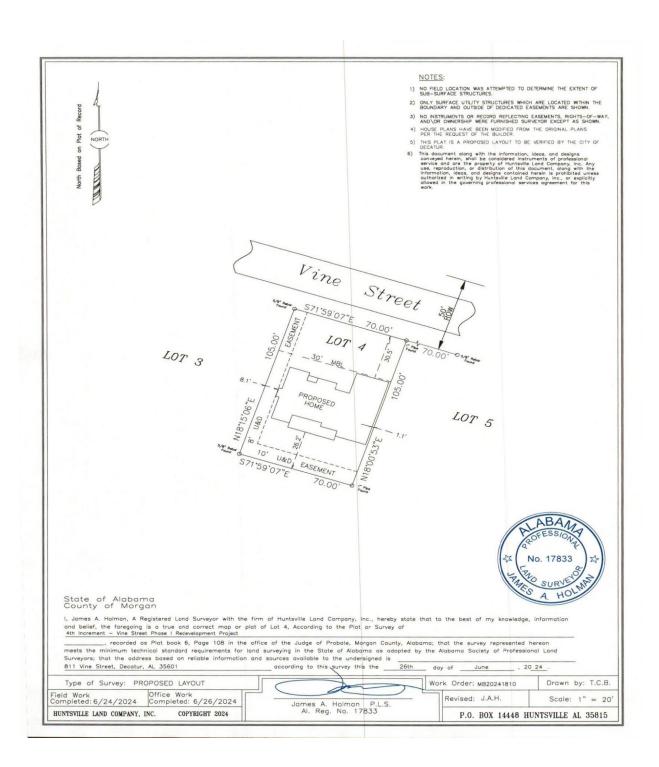

### CASE NO. 3

Application and appeal of MMDC for a:

- (1) 8.8 feet rear yard set-back variance from Section 10.10 (2) (d)
- (2) 4.9 feet side yard set-back variance from Section 25-10.10 (2) (e)

to construct a new single family dwelling 26.2 feet from the rear property line and 1.1 feet from the side property line located at 811 Vine Street NW. Property is located in an R-3, Single Family Residential District.