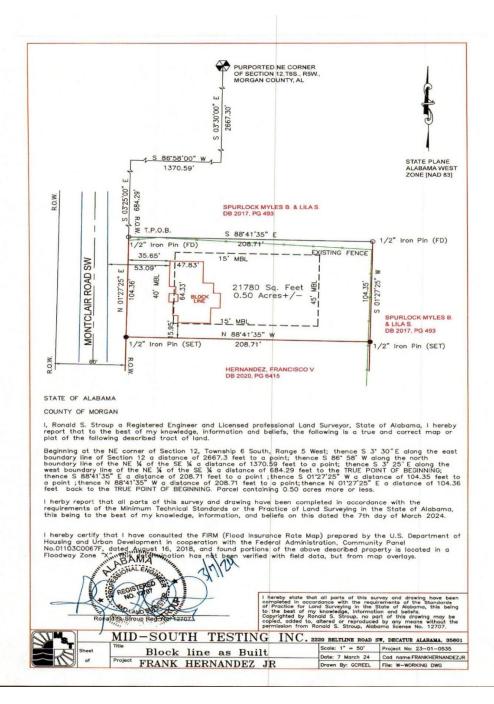

#### **CASE NO.2**

Application and appeal of Francisco Hernandez for a 4.35 feet front yard set-back variance from Section 25-10.8 (2) (c) to construct a new single family dwelling 35.65 feet from the front property line located at 3705 Montclair Road SW. Property is located in an AG-1, Agricultural District.