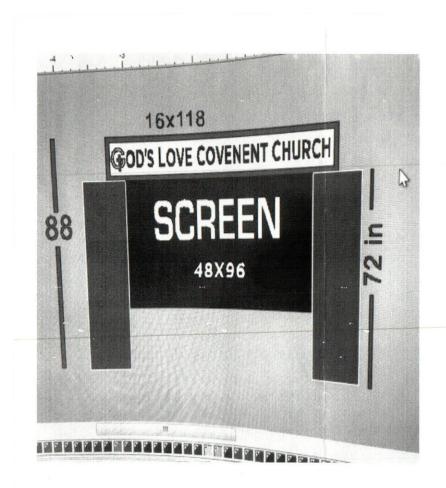

#### CASE NO. 1

Application and appeal of God's Love Covenant Church for a:

- (1) 9.1 square foot sign area variance from Section 25-77 (a) (1)
- (2) 1.3 sign height variance from Section 25-76 (a) (1)

to install a sign located at 601 Memorial Drive SW. The property is located in an R-2, Single Family Residential District.