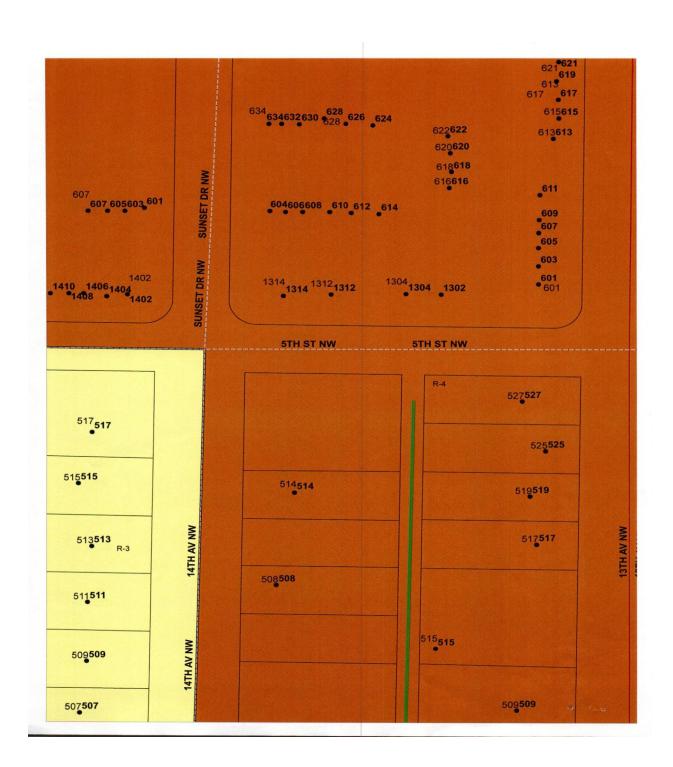

#### CASE NO. 4

Application and appeal of River City Pentecostals dba Signarama for a use permitted on appeal from Section 25-10 to construct a new church located in the South East corner at the intersection of 5<sup>th</sup> Street NW and 14<sup>th</sup> Avenue with a parcel number of 02 06 13 1 006 002.000. Property is located in an R-4, Multi-Family Residential District.