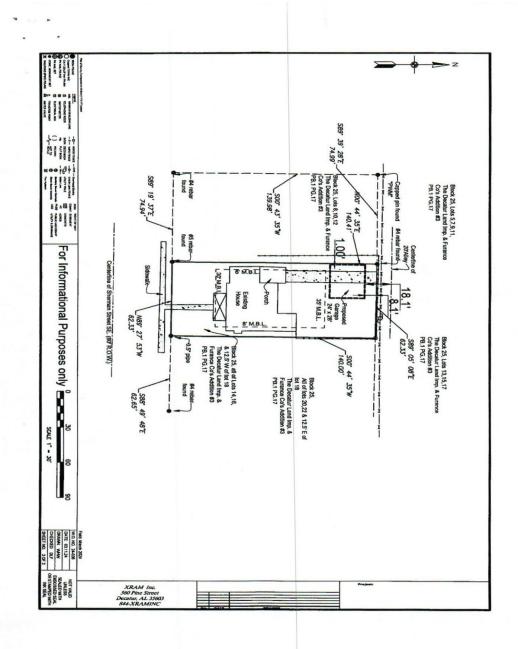

|                                                | 2 211                              |

CASE NO. 1 1018 SHERMAN ST SE



#### Waggoner, John

From:

Swope, Caroline T.

Sent:

Tuesday, May 7, 2024 10:26 AM

To:

Waggoner, John

Cc:

rwstokes@rwscpa.com

Subject:

FW: FW: Stokes - 1018 Sherman St Set backs/variance request meeting

Hello John,

I'm following up on Ron Stokes' variance request. I will be out of town for the BOZA meeting, but wanted to let you know that the ARB doesn't have any concerns with a rear yard variance for the garage. It would be in keeping with the rhythm within the neighborhood. We look forward to working with the Stokes on design review for the garage after they move through the BOZA process. Let me know if you have any questions.

Best,

Caroline

----Original Message----

From: Waggoner, John <jwaggoner@decatur-al.gov>

Sent: Tuesday, May 7, 2024 10:00 AM

To: rwstokes@rwscpa.c