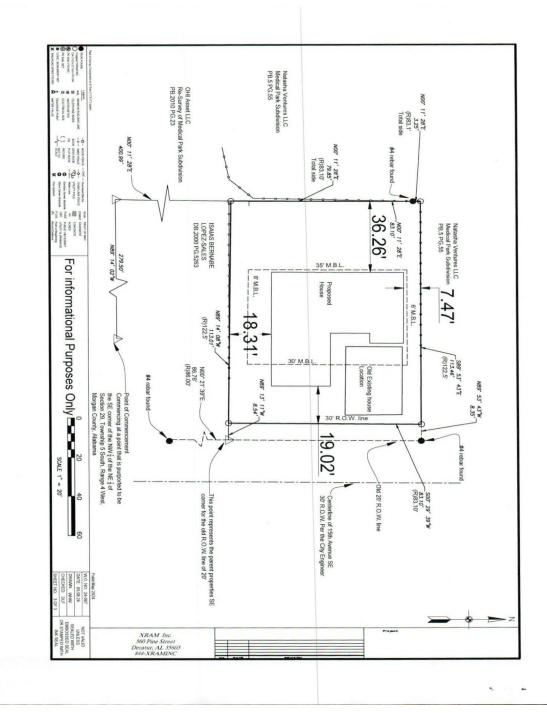

#### CASE NO. 5

Application and appeal of Brandon Lopez for a ten and ninety eight one hundredths (10.98) feet front yard set-back variance from Section 25-10.10 (2) (c.) to construct a new single family dwelling nineteen and 2 one hundredths (19.02) feet from the front property line located at 1311 15<sup>th</sup> Avenue SE. Property is located in an R-3, Single Family Residential District.