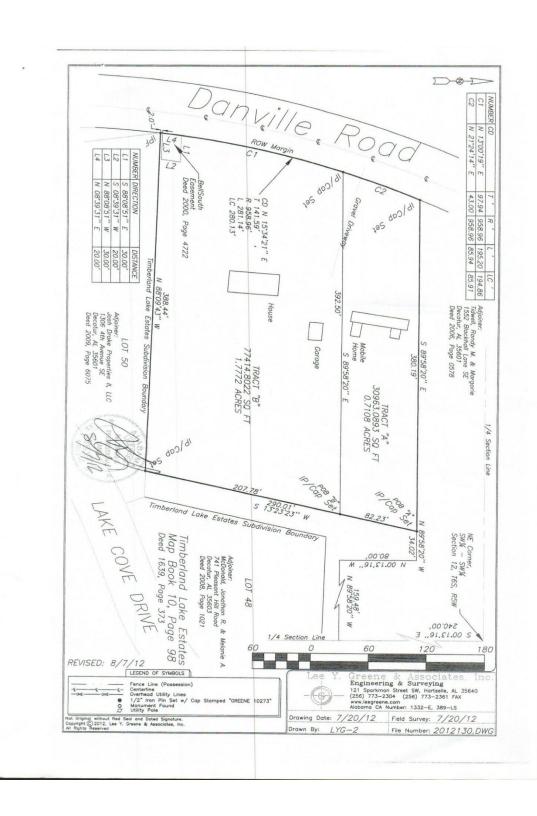

#### CASE NO. 2

Application and appeal of Don Merritt for relief from an administrative decision to deny a building permit and a variance from Section 25-10.8 (2) (f.) to construct a new single family dwelling located at 3814 Danville Road SW. The property is located in an AG-1, Agricultural District.