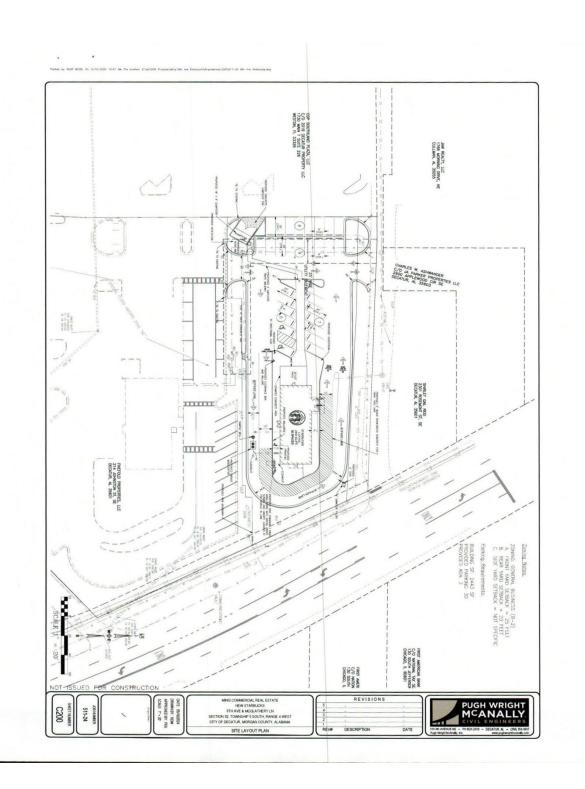

#### CASE NO. 8

Application and appeal of Ming Commercial Real Estate Group for:

- (1) an off street parking variance for 3 parking spaces from Section 25-16 (2) (f) to provide a total of 30 parking spaces
- (2) a twenty one (21) feet sign set-back variance along McGlathery Lane SE Section 25-77 (e) (3)
- (3) a ten (10) feet sign set-back variance along 6<sup>th</sup> Avenue SE from Section 25-77 (e) (3)
- (4) a seven (7) feet sign height variance for the 6<sup>th</sup> Avenue side from Section 25-77 (e) (3) and a nineteen and five tenths (19.5) feet sign height variance for the McGlathery Lane side from Section 25-77 (e)
- (5) a fourteen and six tenths (14.6) square feet sign area variance from Section 25-78 (d)

to install a sign and construct a new Starbucks restaurant located in the North East corner at the intersection of 6<sup>th</sup> Avenue SE and Mcglathery Lane SE. Property is located in an M-1, Light Industry District.