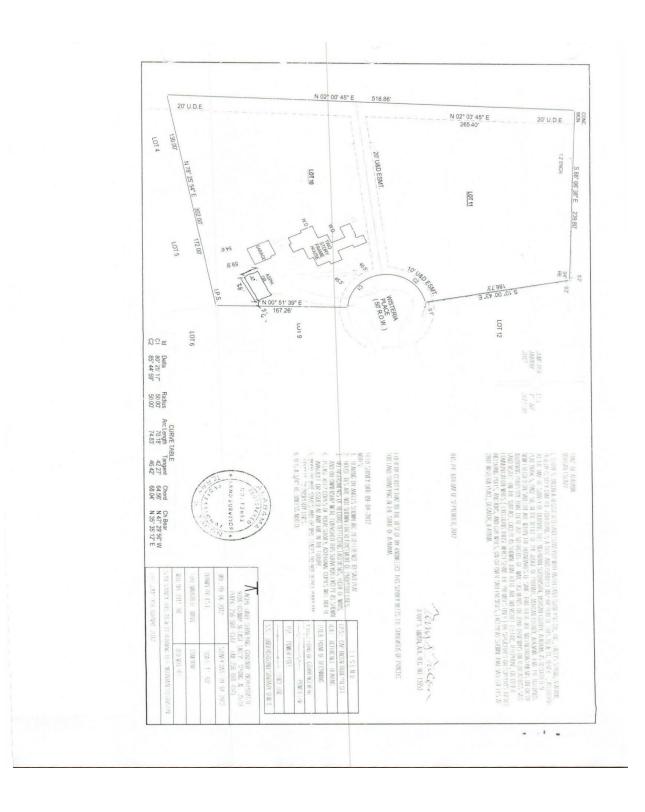

#### CASE NO. 3

Application and appeal of Michael Taylor for relief from an administrative decision to deny a building permit and a variance from Section 25-2 (1) to construct a detached accessory structure in the side yard located at 2801 Wisteria Place SE. Property is located in an R-1, Residential District.