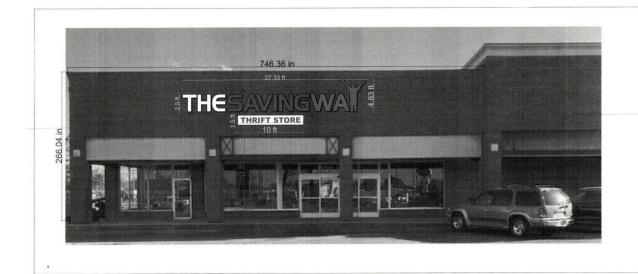

#### CASE NO. 6

Application and appeal of Coastal Oaks LLC dba Signarama for a forty seven (47) square feet sign area variance from Section 25-77 (e) (2) to install a sign for a thrift store located at 2019 6<sup>th</sup> Avenue SE Suite 1. Property is located in a B-2, General Business District.